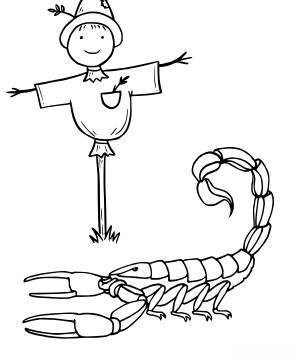

# ŜĈ

sc is for **sc**arecrow

sc is for

\_\_orpion

sc is for

Blend Explorers

Introducing common onset blends where each individual letter-sound is heard.