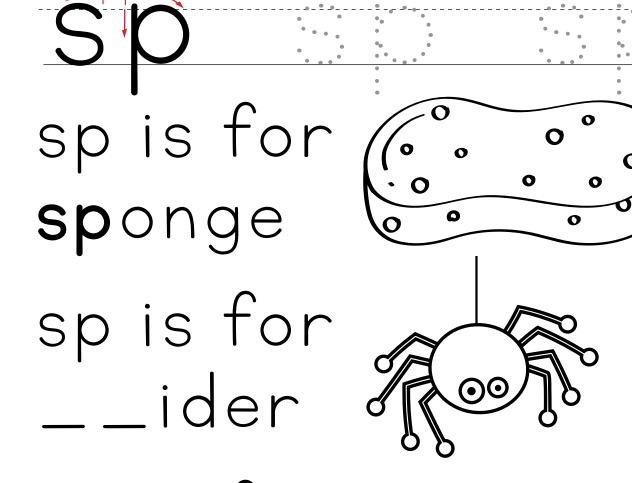

sp is for \_\_oon

Blend Explorers

Introducing common onset blends where each individual letter-sound is heard.