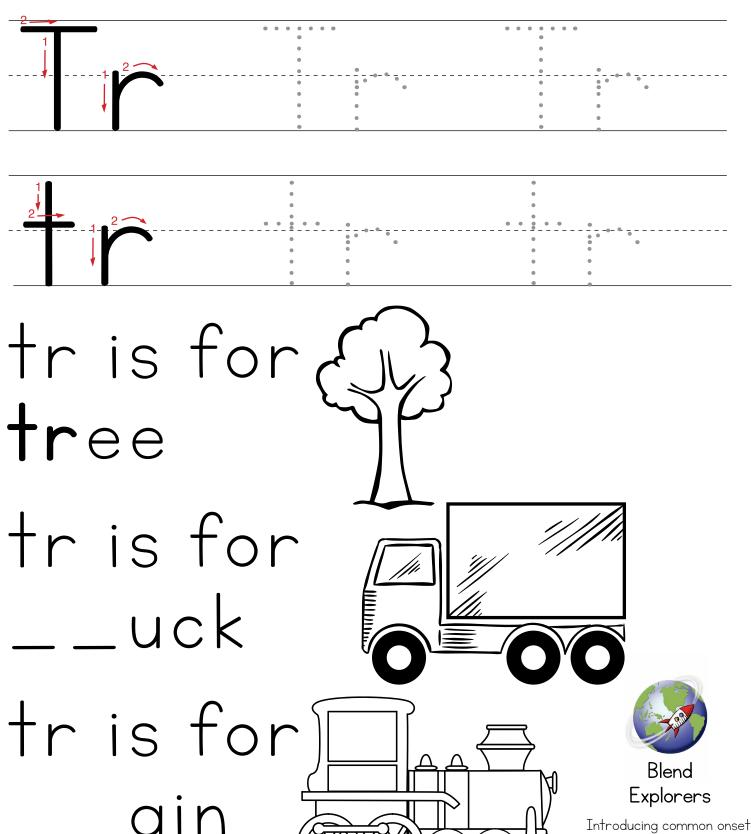

Ŝ'n

sn is for snow

sn is for

\_ \_ ail

sn is for

\_\_eeze









Blend Explorers

Introducing common onset blends where each individual letter-sound is heard.





sp is for \_\_oon



Blend Explorers

Introducing common onset blends where each individual letter-sound is heard.



# Solu

SQU

squ is for

squeeze

squ is for

\_ \_ at

squ is for

\_ \_ irrel





Blend Explorers

Introducing common onset blends where each individual letter-sound is heard.







st is for stay



\_\_arfish

st is for

\_ \_ick





Blend Explorers

Introducing common onset blends where each individual letter-sound is heard.



# **S W**

sw is for

sweat

sw is for

\_ \_ im

sw is for

\_ \_ an





Blend Explorers

Introducing common onset blends where each individual letter-sound is heard.





letter-sound is heard.

© Flying Start Books

blends where each individual

Name\_







tw is for January twelve



tw is for \_\_ins

tw is for ist







Blend **Explorers** 

Introducing common onset blends where each individual letter-sound is heard.