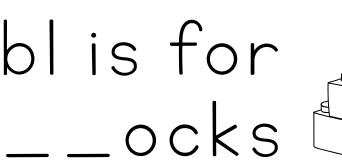

\_ \_ own

clis for ock

2+2=4

Blend Explorers

Introducing common onset blends where each individual letter-sound is heard.