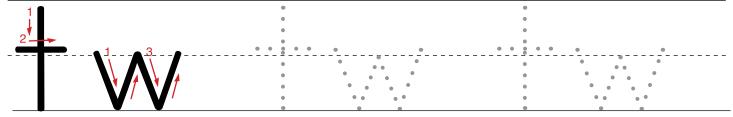

Introducing common onset blends where each individual letter-sound is heard.

letter-sound is heard.

© Flying Start Books

blends where each individual

Name\_

tw is for January twelve

tw is for \_\_ins

tw is for ist