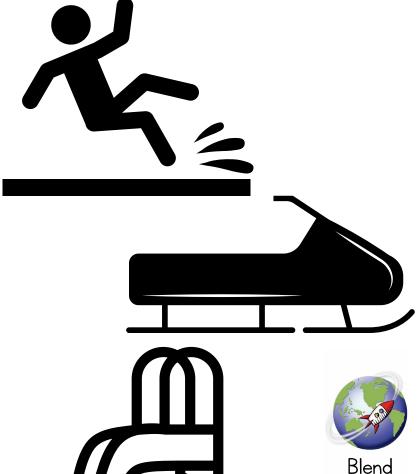

sp is for \_\_oon

Blend Explorers

Introducing common onset blends where each individual letter-sound is heard.