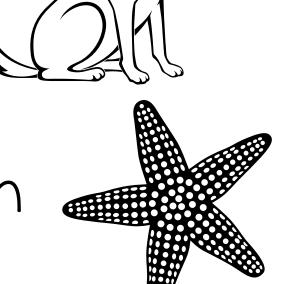

Blend Explorers

Introducing common onset blends where each individual letter-sound is heard.

st is for stay

\_\_arfish

st is for

\_ \_ick

Blend Explorers

Introducing common onset blends where each individual letter-sound is heard.