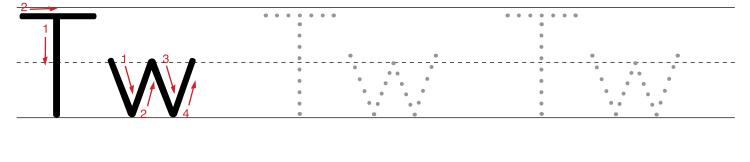

Introducing common onset blends where each individual letter-sound is heard.

letter-sound is heard.

© Flying Start Books

blends where each individual

Name\_

tw is for January twelve

tw is for \_\_ins

tw is for ist