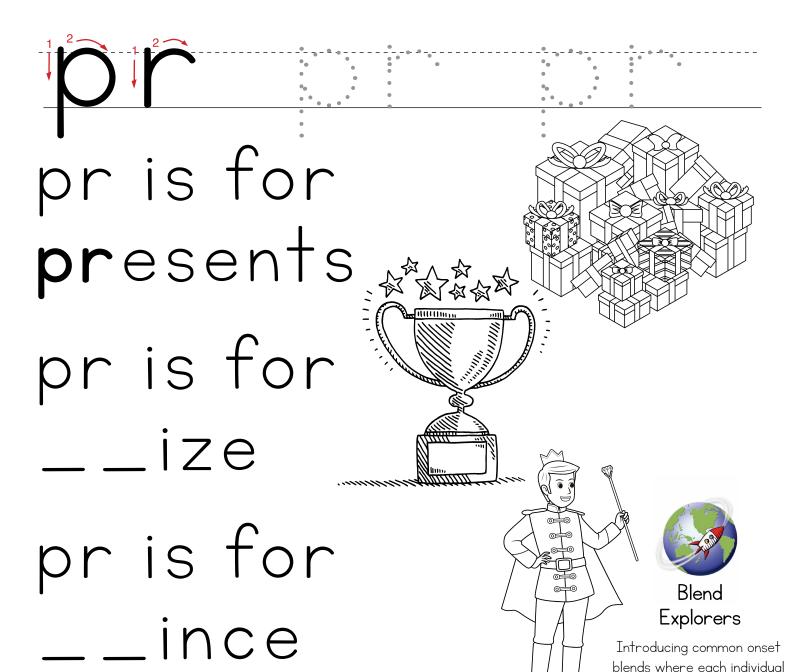

br is for braces

br is for

\_\_ide

br is for

Explorers

Introducing common onset blends where each individual letter-sound is heard.

clis for classroom

clisfor