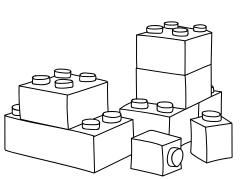

\_ \_ own

clis for ock

2+2=4

Blend Explorers

Introducing common onset blends where each individual letter-sound is heard.